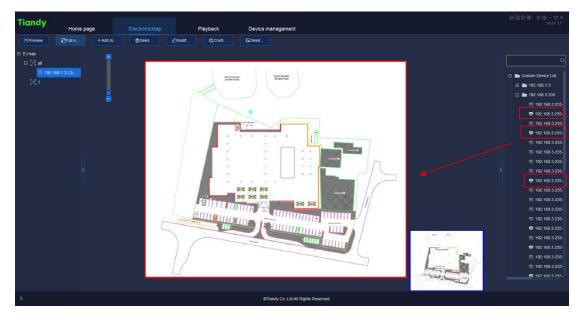

## Section 2: Add cameras to maps

**Tiandy** 

- 2.1 Select Camera in the right device bar.
- 2.2 Click 'Preview' and when the cameras are triggered alarm, right-click the camera icon. There are three function that you can choose: Liveview, Playback and Clear alarm.
- 2.3 Get into users edit page.