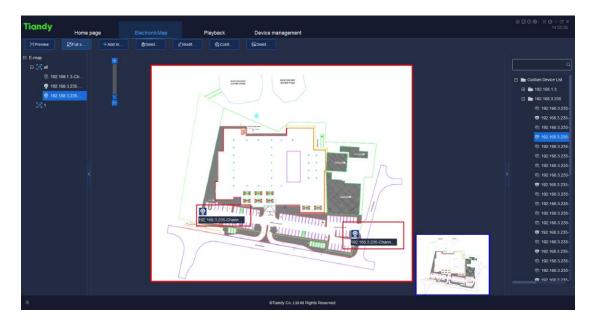

## Section 2: Add cameras to maps

**Tiandy** 

- 2.1 Select Camera in the right device bar.
- 2.2 Click 'Preview' and when the cameras are triggered alarm, right-click the camera icon. There are three function that you can choose: Liveview, Playback and Clear alarm.
- 2.3 Get into users edit page.