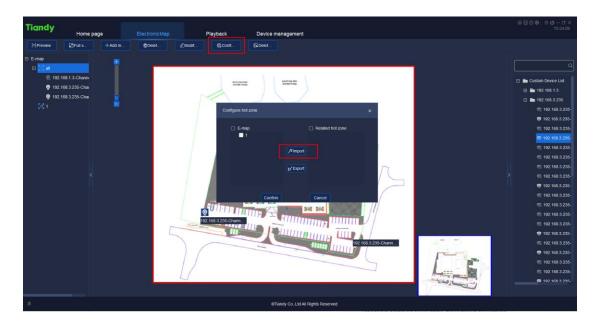

## Section 3: Configure hot zone

- 3.1 Click the hot zone button and choose the map you want to link, and click 'import'.
- 3.2 After finishing configuring, back to the preview. And now you can double-click to enter the linkage map.