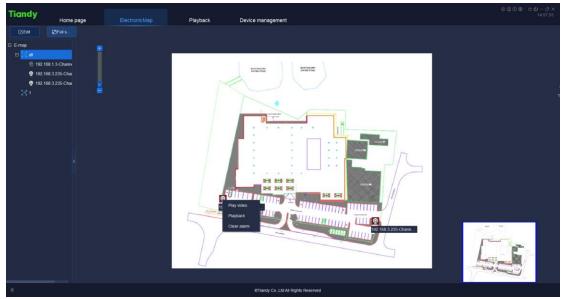

## Section 2: Add cameras to maps

**Tiandy** 

- 2.1 Select Camera in the right device bar.
- 2.2 Click 'Preview' and when the cameras are triggered alarm, right-click the camera icon. There are three function that you can choose: Liveview, Playback and Clear alarm.
- 2.3 Get into users edit page.