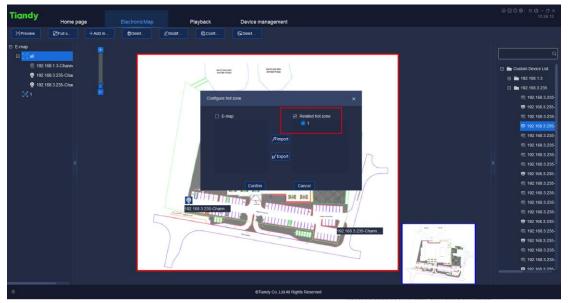

## Section 3: Configure hot zone

- 3.1 Click the hot zone button and choose the map you want to link, and click 'import'.
- 3.2 After finishing configuring, back to the preview. And now you can double-click to enter the linkage map.