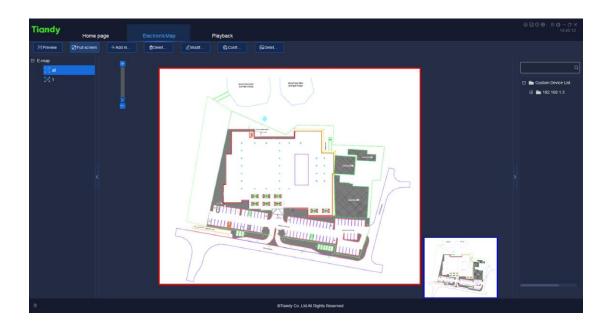

### Section 1: Add maps into ElectronicMap interface.

1.1 Click 'Edit' and add maps one by one.

1.2 Set map name and browse to select maps (The format is image(\*.png\*.jpg\*.bmp)).

| Tiandy  |                |                |                                     |                    |
|---------|----------------|----------------|-------------------------------------|--------------------|
|         | Home page      | ElectronicMap  | Playback                            |                    |
| Preview | Pull s +Add m. | (ĝDelet ⊿Modif | Conf CDelet                         |                    |
| E-map   |                |                |                                     |                    |
|         |                |                |                                     | ٩                  |
|         |                |                |                                     | Custom Device List |
|         |                |                |                                     | Image: 192.168.1.3 |
|         |                |                |                                     |                    |
|         |                |                |                                     |                    |
|         |                |                |                                     |                    |
|         |                |                | Map name                            |                    |
|         |                |                | Map name                            |                    |
|         |                |                |                                     |                    |
|         |                |                | Image path Browse                   |                    |
|         |                |                |                                     |                    |
|         |                |                | Confirm Cancel                      |                    |
|         |                |                |                                     |                    |
|         |                |                |                                     |                    |
|         |                |                |                                     |                    |
|         |                |                |                                     |                    |
|         |                |                |                                     |                    |
|         |                |                |                                     |                    |
|         |                |                |                                     |                    |
|         |                |                |                                     |                    |
|         |                |                |                                     |                    |
|         |                |                |                                     |                    |
| ۵       |                |                | ©Tiandy Co.,Ltd All Rights Reserved |                    |