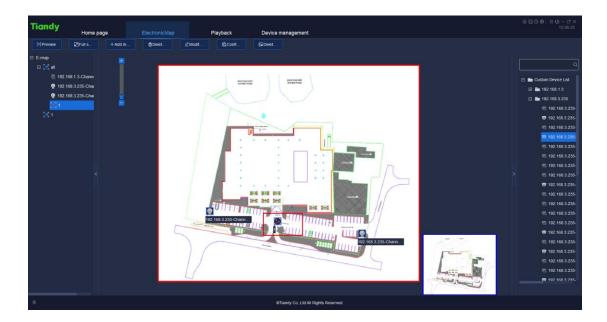

## Section 3: Configure hot zone

- 3.1 Click the hot zone button and choose the map you want to link, and click 'import'.
- 3.2 After finishing configuring, back to the preview. And now you can double-click to enter the linkage map.