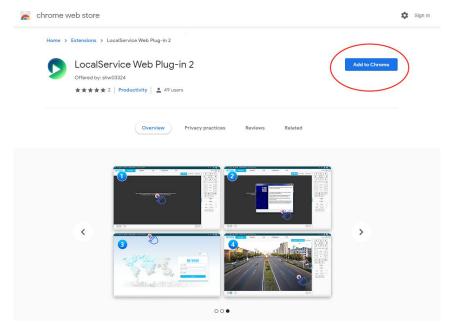

## Section 2 Plug-in download and install

Step 1 install new plug-in

Go to Chrome web store, add the 'LocalService Web Plug-in 2' to your Chrome browser.

No.8 Haitai Huake Rd2(Huayuan), Binhai Hi-Tech Zone, Tianjin 300384, China Tel: +86-22-58596037 Fax: +86-22-58596177 en.tiandy.com