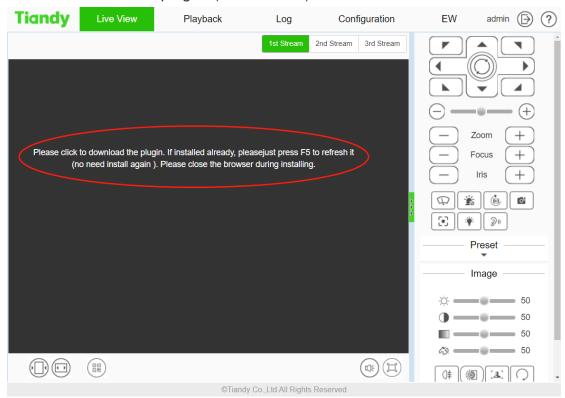

Step 2 install device plug-in

After install 'LocalService Web Plug-in 2', please refresh the website, you need to install device plug-in (swallow.exe)

Step 3 play the live video

Close chrome and reopen it to login device, this operate will reload the whole plug-in to show you live video, then you can see it at chrome browser