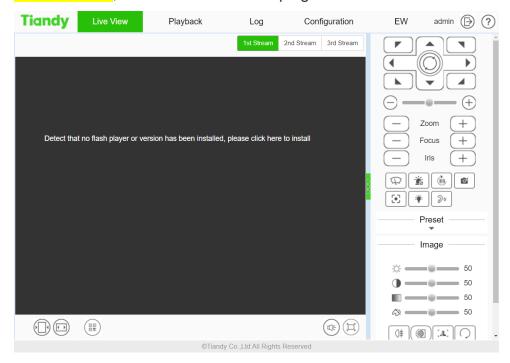

## Section 1 When plug-in is needed

For the IPC and NVR, when you access its web menu by Chrome browser, it shows 'Detect that no flash player or version has been installed, please click here to install', we need install a new plugin