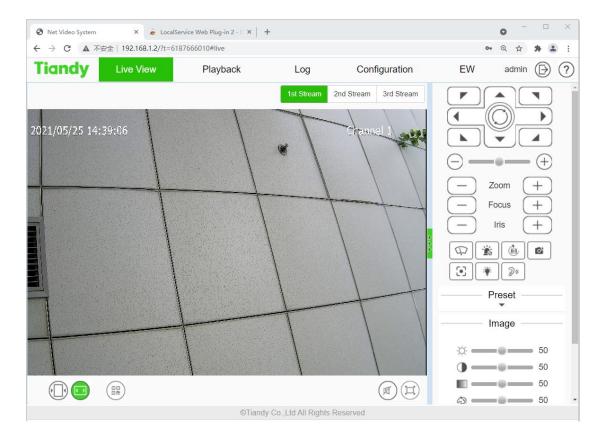

Step 2 install device plug-in

After install 'LocalService Web Plug-in 2', please refresh the website, you need to install device plug-in (swallow.exe)

Step 3 play the live video

Close chrome and reopen it to login device, this operate will reload the whole plug-in to show you live video, then you can see it at chrome browser