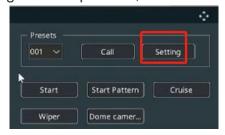

1.2 Extend the PTZ control interface.

1.3 Set the preset. Adjust the camera lens through the below button.

1.4 After determining the lens position, click this 'Setting' button.

1.5 Like this, set presets one by one.