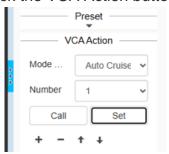

- 1.4 Then adjust the lens position again to set preset2.
- 1.5 Like this, set presets one by one.
- 1.6 Set cruise path. Click the VCA Action button.

- 1.7 We can see the cruise number. First select 1. Then click 'Set' button.
- 1.8 Set presets to cruise path 1. We can select the preset number by click 'Preset NO.'. Then select all presets you want and save the settings.

1.9 After setting the cruise path1, click 'Call' button. Then the PTZ camera can cruise according to the path.