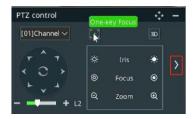

1.2 Extend the PTZ control interface.

1.3 Set the preset. Adjust the camera lens through the below button.

1.4 After determining the lens position, click this 'Setting' button.

1.5 Like this, set presets one by one.