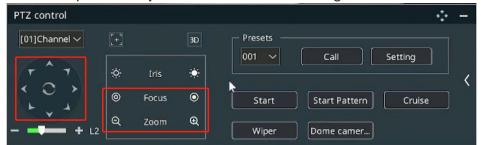

1.2 Extend the PTZ control interface.

1.3 Set the preset. Adjust the camera lens through the below button.

1.4 After determining the lens position, click this 'Setting' button.

1.5 Like this, set presets one by one.