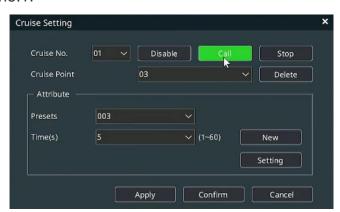

Apply Confirm Cancel

Setting

1.8 Finally, click 'Call' button. The PTZ camera will work according to the cruise no.1.