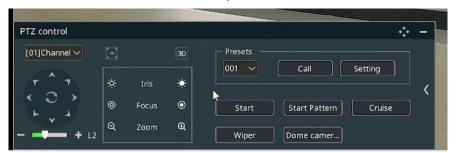

## Section 2 NVR and PTZ camera together

1.1 Enter the NVR GUI, click the PTZ Control button and open the PTZ control interface.

No.8 Haitai Huake Rd2(Huayuan), Binhai Hi-Tech Zone, Tianjin 300384, China Tel: +86-22-58596037 Fax: +86-22-58596177 en.tiandy.com

1.2 Extend the PTZ control interface.

1.3 Set the preset. Adjust the camera lens through the below button.

1.4 After determining the lens position, click this 'Setting' button.

1.5 Like this, set presets one by one.