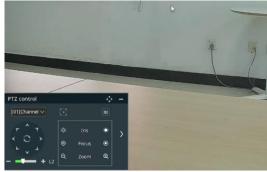

1.2 Extend the PTZ control interface.

1.3 Set the preset. Adjust the camera lens through the below button.

1.4 After determining the lens position, click this 'Setting' button.

1.5 Like this, set presets one by one.