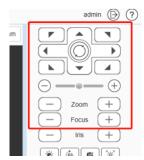

## Section 1 PTZ camera only

- 1.1 Login the camera first and enter the preview interface
- 1.2 Set the preset. Adjust the camera lens through the below button.

1.3 After determining the lens position, click this set button of preset1.