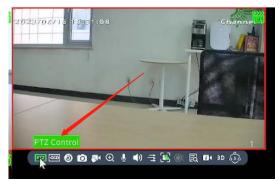

## Section 2 NVR and PTZ camera together

1.1 Enter the NVR GUI, click the PTZ Control button and open the PTZ control interface.

No.8 Haitai Huake Rd2(Huayuan), Binhai Hi-Tech Zone, Tianjin 300384, China Tel: +86-22-58596037 Fax: +86-22-58596177 en.tiandy.com