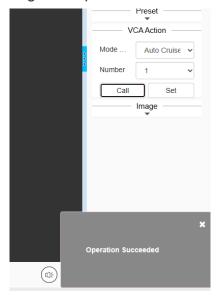

- 1.4 Then adjust the lens position again to set preset2.
- 1.5 Like this, set presets one by one.
- 1.6 Set cruise path. Click the VCA Action button.

- 1.7 We can see the cruise number. First select 1. Then click 'Set' button.
- 1.8 Set presets to cruise path 1. We can select the preset number by click 'Preset NO.'. Then select all presets you want and save the settings.

1.9 After setting the cruise path1, click 'Call' button. Then the PTZ camera can cruise according to the path.