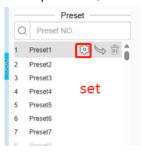

## Section 1 PTZ camera only

- 1.1 Login the camera first and enter the preview interface
- 1.2 Set the preset. Adjust the camera lens through the below button.

1.3 After determining the lens position, click this set button of preset1.

- 1.4 Then adjust the lens position again to set preset2.
- 1.5 Like this, set presets one by one.
- 1.6 Set cruise path. Click the VCA Action button.

- 1.7 We can see the cruise number. First select 1. Then click 'Set' button.
- 1.8 Set presets to cruise path 1. We can select the preset number by click 'Preset NO.'. Then select all presets you want and save the settings.