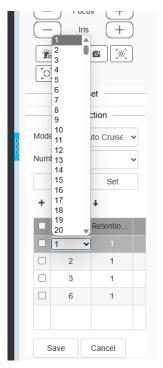

- 1.4 Then adjust the lens position again to set preset2.
- 1.5 Like this, set presets one by one.
- 1.6 Set cruise path. Click the VCA Action button.

- 1.7 We can see the cruise number. First select 1. Then click 'Set' button.
- 1.8 Set presets to cruise path 1. We can select the preset number by click 'Preset NO.'. Then select all presets you want and save the settings.

1.9 After setting the cruise path1, click 'Call' button. Then the PTZ camera can cruise according to the path.