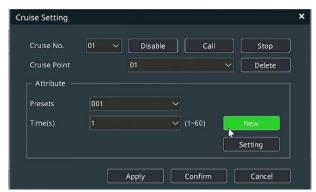

1.7 Click 'New' button to add for cruise no.1. Then select the preset number and the preset stay time. Click 'Setting'. Now the preset 001 was set to cruise no.1. Like this procedure, select all the presets you want.