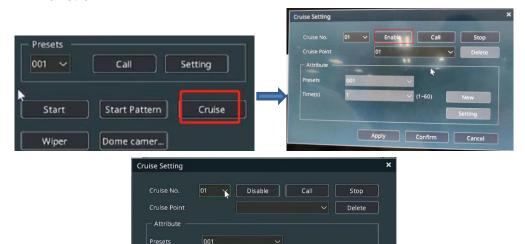

No.8 Haitai Huake Rd2(Huayuan), Binhai Hi-Tech Zone, Tianjin 300384, China Tel: +86-22-58596037 Fax: +86-22-58596177 en.tiandy.com

1.6 Set cruise path. Click the 'Cruise' button. Then enable the cruise function.

1.7 Click 'New' button to add for cruise no.1. Then select the preset number and the preset stay time. Click 'Setting'. Now the preset 001 was set to cruise no.1. Like this procedure, select all the presets you want.

Apply Confirm Cancel

Setting

1.8 Finally, click 'Call' button. The PTZ camera will work according to the cruise no.1.